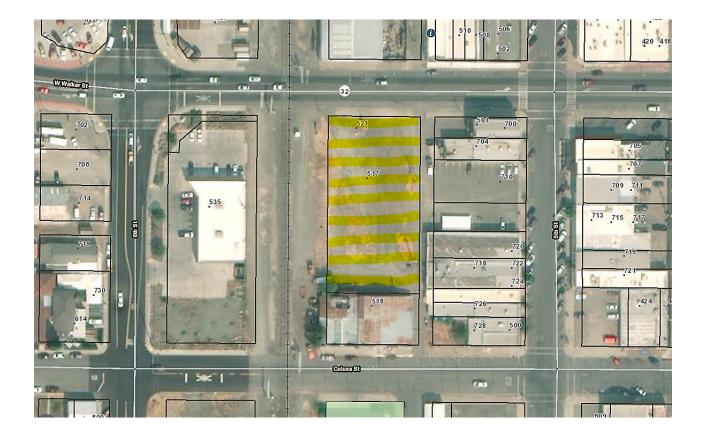

- A. ARPA Update(Discussion/Direction) Pete Carr, City Manager (15 Minutes) (Pg.36)
- B. Replacement of Enterprise Software (Discussion/Action) Rebecca Pendergrass, Director of Administrative Services/ACM (15 Minutes) (Pg.39)
- C. Undeveloped City Property 517 Walker Street (Discussion/Direction) Pete Carr, City Manager (25 Minutes) (Pg.47)
- D. Proposal for Electric Vehicle Charging Stations (Discussion/Direction) Pete Carr, City Manager (15 Minutes) (Pg.50)
- E. Appointment to Feline Ad Hoc Committee (Discussion/Action) Rebecca Pendergrass, Director of Administrative Services/ACM (5 Minutes) (Pg.53)