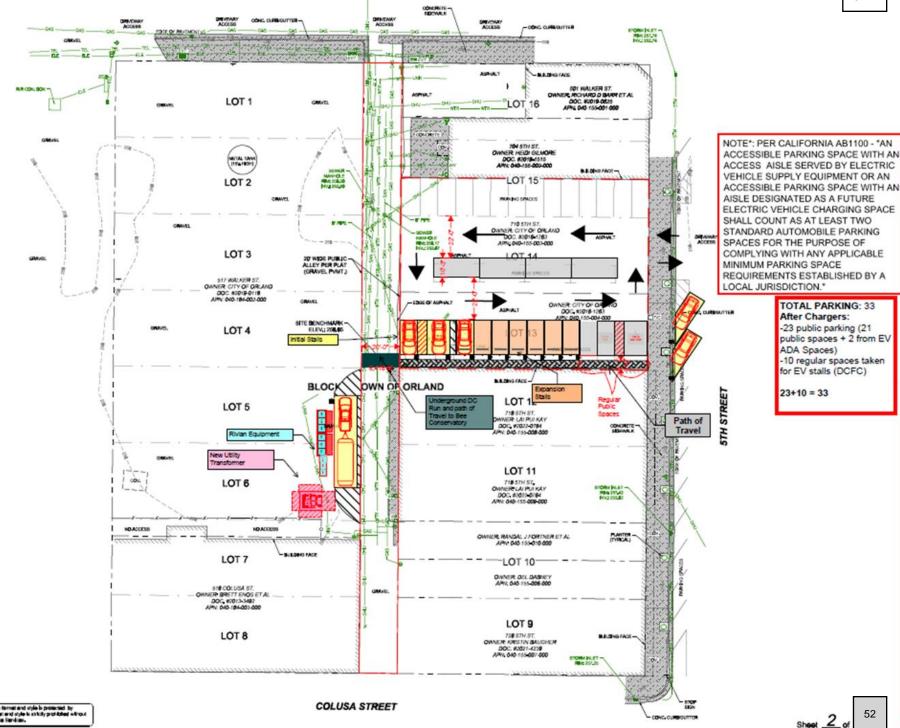

- A. ARPA Update(Discussion/Direction) Pete Carr, City Manager (15 Minutes) (Pg.36)
- B. Replacement of Enterprise Software (Discussion/Action) Rebecca Pendergrass, Director of Administrative Services/ACM (15 Minutes) (Pg.39)
- C. Undeveloped City Property 517 Walker Street (Discussion/Direction) Pete Carr, City Manager (25 Minutes) (Pg.47)
- D. Proposal for Electric Vehicle Charging Stations (Discussion/Direction) Pete Carr, City Manager (15 Minutes) (Pg.50)
- E. Appointment to Feline Ad Hoc Committee (Discussion/Action) Rebecca Pendergrass, Director of Administrative Services/ACM (5 Minutes) (Pg.53)