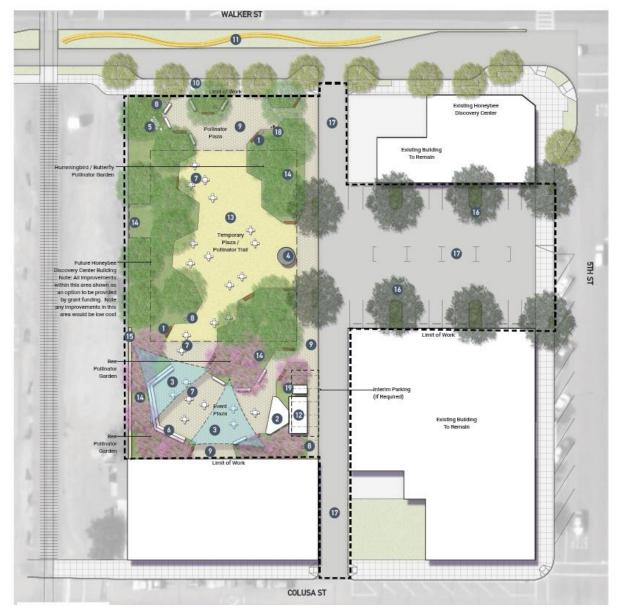

- A. ARPA Update(Discussion/Direction) Pete Carr, City Manager (15 Minutes) (Pg.36)
- B. Replacement of Enterprise Software (Discussion/Action) Rebecca Pendergrass, Director of Administrative Services/ACM (15 Minutes) (Pg.39)
- C. Undeveloped City Property 517 Walker Street (Discussion/Direction) Pete Carr, City Manager (25 Minutes) (Pg.47)
- D. Proposal for Electric Vehicle Charging Stations (Discussion/Direction) Pete Carr, City Manager (15 Minutes) (Pg.50)
- E. Appointment to Feline Ad Hoc Committee (Discussion/Action) Rebecca Pendergrass, Director of Administrative Services/ACM (5 Minutes) (Pg.53)