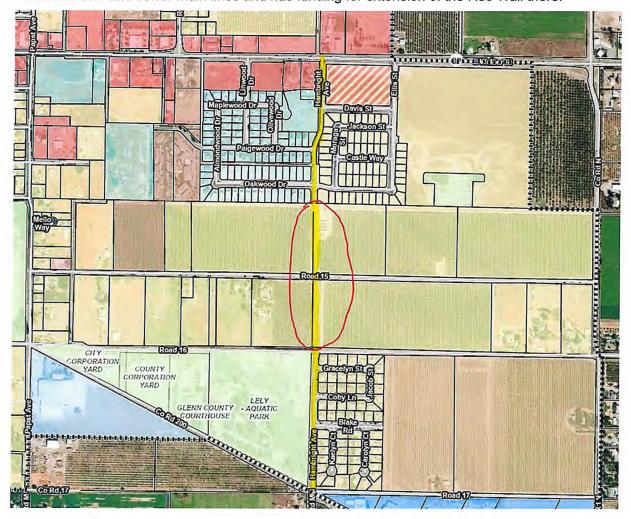

left in place the City's 2010 functional classification of existing and proposed streets, shown here and available online at <a href="https://www.cityoforland.com/wp-content/uploads/2022/04/GPA-2021-01-Circulation-Element.pdf">https://www.cityoforland.com/wp-content/uploads/2022/04/GPA-2021-01-Circulation-Element.pdf</a>



For purposes of this discussion, Hambright Avenue is shown highlighted in yellow. Since the map's adoption, this street has been built north from E. South Street/CR200 to the Rec Center, and south from E. Walker partway to Road 15. The section of the future Hambright Avenue passing thru

active orchards (shown below circled in red) is currently undeveloped, although the City has installed water and sewer main lines and has funding for extension of the Rec Trail there.



#### DISCUSSION

As housing is developed in the Linwood and Orland Park areas, residents in the area currently must travel north to E. Walker Street in order to access City services including schools and shopping. There is no east-west connection between Papst Ave and these neighborhoods. There is no north-south connection between E. Walker and E. South other than Papst and County Road N.

Anticipated future development in this area is expected to result in completion of Hambright as a connector between E. Walker and E. South Streets. Typically, developers of residential housing will install new streets as part of the process and cost of their developments, then the City accepts these as City streets.

The City could, at any time, initiate a project to install the desired street construc