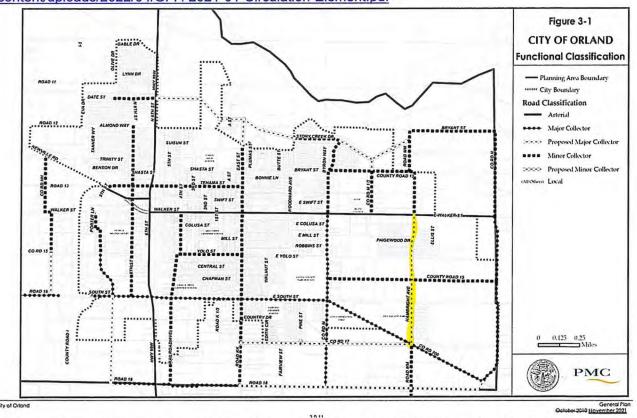

ayor and Council

FROM: City Manager Pete Carr

SUBJECT: Potential Extension of Hambright Avenue (Discussion/Direction)

City Staff and Council will consider plans, challenges, and path forward for future extension of Hambright Avenue.

#### **BACKGROUND**

The Circulation Element of the Orland General Plan was updated in 2021 to include "Complete Streets" definition, and to introduce "Vehicle Miles Traveled" (VMT) as an alternative to Level-of-Service (LOS). This update left in place the City's 2010 functional classification of existing and proposed streets, shown here and available online at <a href="https://www.cityoforland.com/wp-content/uploads/2022/04/GPA-2021-01-Circulation-Element.pdf">https://www.cityoforland.com/wp-content/uploads/2022/04/GPA-2021-01-Circulation-Element.pdf</a>



For purposes of this discussion, Hambright Avenue is shown highlighted in yellow. Since the map's adoption, this street has been built north from E. South Street/CR200 to the Rec Center, and south from E. Walker partway to Road 15. The section of the future Hambright Avenue passing thru

active orchards (shown below circled in red) is currently undeveloped, although the City has installed water and sewer main lines and has funding for extension of the Rec Trail there.



#### DISCUSSION

As housing is developed in the Linwood and Orland Park areas, residents in the area currently must travel north to E. Walker Street in order to access City services including schools and shopping. There is no east-west connection between Papst Ave and these neighborhoods. There is no north-south connecti