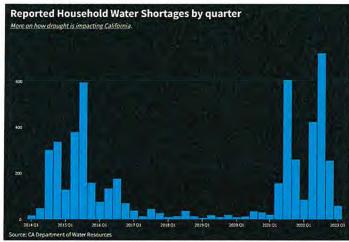

anning for future sustainable and equitable use of this precious resource.

City Staff have been providing unscripted briefings about local water supplies monthly for the City Council during the current drought. This discussion will summarize in layman's terms the current situation.

#### DISCUSSION

Recent weeks of intense precipitation did more for mountain snowpack and reservoir storage than for groundwater supplies. Shallower wells appear to be recovering in many places, at least temporarily. Deeper drinking wells are not seeing the same positive impact. Central Valley groundwater supplies are in much worse condition than ours; 30 new reports of dry or distressed domestic wells were filed in January – only one of which was in Glenn County – adding to the total of over 5000 statewide.



The heaviest concentration of the 428 reported well issues in our county continues to be immediately south and west of Orland, with some more recent increase just north of Willows. Of the 428 properties, 284 reported their wells as dry. Excellent geographic illustration of this impact is available online at

https://storymaps.arcgis.com/stories/d24176a9a1974ffd8b6e4e51deff8540





current DWR-funded Orland Groundwater Supply Project is being planned to increase Orland's access to groundwater and supply, and extend Orland's system to these hard-hit areas with connections to 185 homes in and near Orland. In-city (yellow line) parts of the project are in progress, and drilling for the new deep well starts this week. Engineering plans and

permitting for the main extensions (red and purple