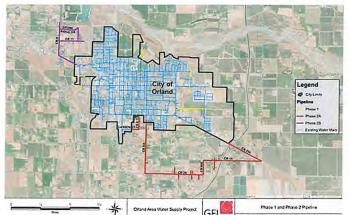

r storage than for groundwater supplies. Shallower wells appear to be recovering in many places, at least temporarily. Deeper drinking wells are not seeing the same positive impact. Central Valley groundwater supplies are in much worse condition than ours; 30 new reports of dry or distressed domestic wells were filed in January – only one of which was in Glenn County – adding to the total of over 5000 statewide.



The heaviest concentration of the 428 reported well issues in our county continues to be immediately south and west of Orland, with some more recent increase just north of Willows. Of the 428 properties, 284 reported their wells as dry. Excellent geographic illustration of this impact is available online at

https://storymaps.arcgis.com/stories/d24176a9a1974ffd8b6e4e51deff8540





current DWR-funded Orland Groundwater Supply Project is being planned to increase Orland's access to groundwater and supply, and extend Orland's system to these hard-hit areas with connections to 185 homes in and near Orland. In-city (yellow line) parts of the project are in progress, and drilling for the new deep well starts this week. Engineering plans and

permitting for the main extensions (red and purple lines) are at 90% completion, nearing publication for construction bids.

Orland's six networked wells (the 7<sup>th</sup> is operated separately at the airport) are quality-tested weekly, and checked for well water depth weekly. We are seeing encouraging signs of recovery in water levels for our more shallow wells, and very recently some significant improvement for our deeper wel