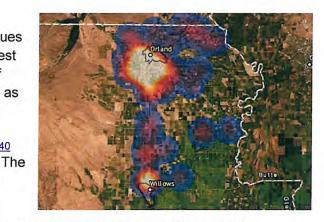

storage than for groundwater supplies. Shallower wells appear to be recovering in many places, at least temporarily. Deeper drinking wells are not seeing the same positive impact. Central Valley groundwater supplies are in much worse condition than ours; 30 new reports of dry or distressed domestic wells were filed in January – only one of which was in Glenn County – adding to the total of over 5000 statewide.



The heaviest concentration of the 428 reported well issues in our county continues to be immediately south and west of Orland, with some more recent increase just north of Willows. Of the 428 properties, 284 reported their wells as dry. Excellent geographic illustration of this impact is available online at

https://storymaps.arcgis.com/stories/d24176a9a1974ffd8b6e4e51deff8540





current DWR-funded Orland Groundwater Supply Project is being planned to increase Orland's access to groundwater and supply, and extend Orland's system to these hard-hit areas with connections to 185 homes in and near Orland. In-city (yellow line) parts of the project are in progress, and drilling for the new deep well starts this week. Engineering plans and

permitting for the main extensions (red and purple lines) are at 90% completion, nearing publication for construction bids.

Orland's six networked wells (the 7<sup>th</sup> is operated separately at the airport) are quality-tested weekly, and checked for well water depth weekly. We are seeing encouraging signs of recovery in water levels for our more shallow wells, and very recently some significant improvement for our deeper wells