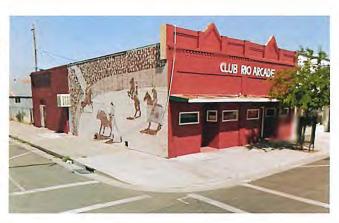

patio area on the Fifth St side with seating; and
- Addition of flower planters in front of the building.

Ms. Baugher's written request, made after consultation with City staff, is provided along with relevant engineering drawings and site elevations.

#### DISCUSSION

The subject site has been a vacant commercial building for well over a decade, most recently used as a nightclub. The building has apparent deferred maintenance and is generally considered an eyesore with a faded mural. Its proximity to the downtown shopping district, the site of the future Honeybee Discovery Center and the firehouse make it a key location for redevelopment consideration. The current exterior of the building is built on/at the property line with City sidewalk on both the Colusa and Fifth Street frontages.



The requested use of publicly owned space would encroach into the usable sidewalk on both sides (Colusa and Fifth) but would allow ample remaining sidewalk for pedestrian and ADA access. The use is not expected to result in a loss of parking, though one or more spaces may convert to ADA accessible -- which is needed in this area.

Previous requests for such utilization of public space have been considered on a case-by-case basis depending on the circumstances. Like



most cities, Orland was especially lenient about outdoor dining during the height of Covid restrictions, while otherwise generally avoiding long-term private use of public right-of-way spaces.

The requested awnings and planters are fairly routine approvals. The requested modification to a City sidewalk to provide an access