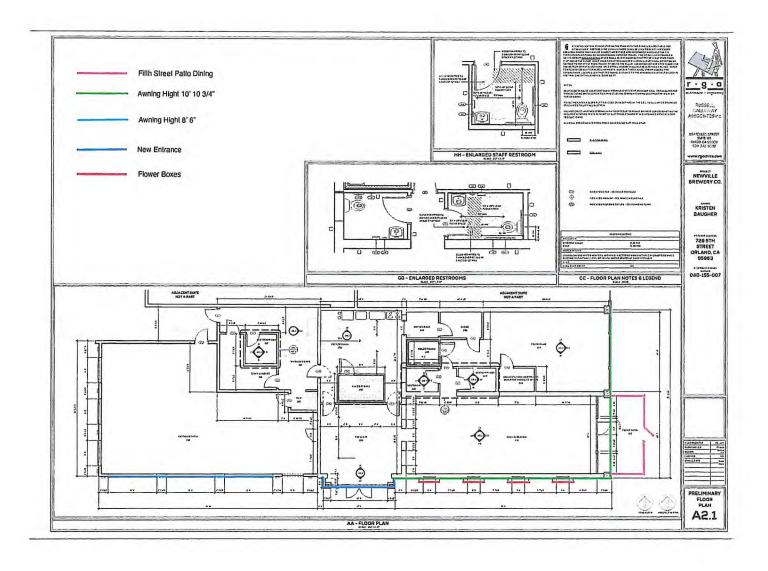

include improvements to the existing sidewalk and add more aesthetic interest to Colusa Street.

## Flower Boxes

 Finally, I propose the removal of the current evaporative air conditioning unit from the south side of the building, and the addition of four planter boxes hung 2'8" from the ground, at regular intervals. The care of the planter boxes shall be the sole responsibility of the building owner. These planter boxes, not unlike those present at the Orland Art Center, will help with the "greening" of Colusa Street, and create a welcoming atmosphere for locals and visitors of Orland.

It is my hope that you will join me in my efforts to bring life back to the corner of Fifth and Colusa Streets, and approve these proposals.

Sincerely,

Kristin Baugher

Newville Brewing Company, Inc.





Fifth St.

# Colusa St