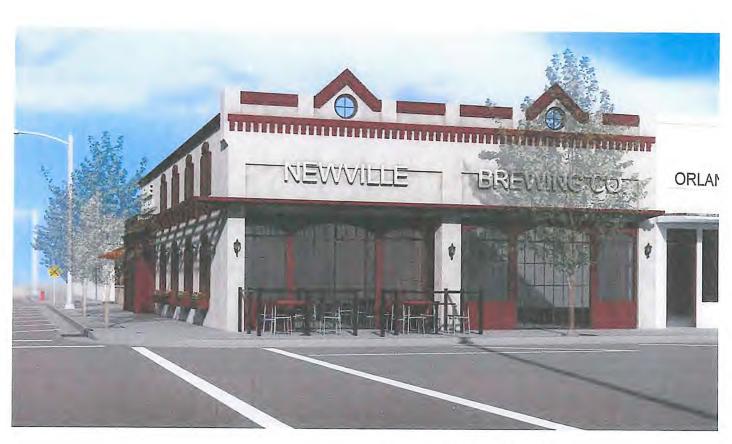

nclude improvements to the existing sidewalk and add more aesthetic interest to Colusa Street.

## Flower Boxes

 Finally, I propose the removal of the current evaporative air conditioning unit from the south side of the building, and the addition of four planter boxes hung 2'8" from the ground, at regular intervals. The care of the planter boxes shall be the sole responsibility of the building owner. These planter boxes, not unlike those present at the Orland Art Center, will help with the "greening" of Colusa Street, and create a welcoming atmosphere for locals and visitors of Orland.

It is my hope that you will join me in my efforts to bring life back to the corner of Fifth and Colusa Streets, and approve these proposals.

Sincerely,

Kristin Baugher

Newville Brewing Company, Inc.





Fifth St.

# Colusa St