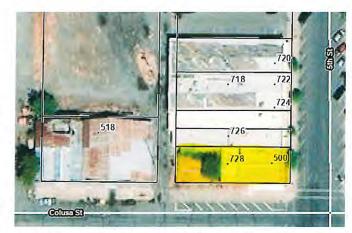

th a faded mural. Its proximity to the downtown shopping district, the site of the future Honeybee Discovery Center and the firehouse make it a key location for redevelopment consideration. The current exterior of the building is built on/at the property line with City sidewalk on both the Colusa and Fifth Street frontages.



The requested use of publicly owned space would encroach into the usable sidewalk on both sides (Colusa and Fifth) but would allow ample remaining sidewalk for pedestrian and ADA access. The use is not expected to result in a loss of parking, though one or more spaces may convert to ADA accessible -- which is needed in this area.

Previous requests for such utilization of public space have been considered on a case-by-case basis depending on the circumstances. Like



most cities, Orland was especially lenient about outdoor dining during the height of Covid restrictions, while otherwise generally avoiding long-term private use of public right-of-way spaces.

The requested awnings and planters are fairly routine approvals. The requested modification to a City sidewalk to provide an accessibility ramp is also common. The requested outdoor dining area will require specifications written into the permit to protect the public interest. As to the proposed outdoor dining area, California State Department of Alcoholic Beverage Control (ABC) can be expected to provide an additional layer of regulation for site layout and operations.

The City Council is being asked to provide policy-level direction to City staff, to issue or not issue an Encroachment Permit pe